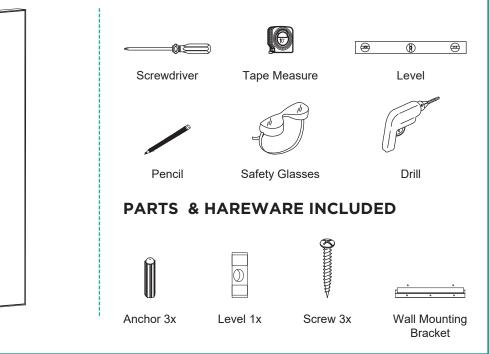

#### SUGGESTED TOOLS AND MATERIALS

•

206 WEMBLY ROAD - NEW WINDSOR, NY 12553 P: 718.602.6060 F: 718.963.2082 - E: INFO@FINEFIXTURES.COM TOLL FREE: 1.877.8FIXTURES

FINEFIXTURES.COM

RETAIN THIS INSTALLATION MANUAL FOR FUTURE REFERENCE.